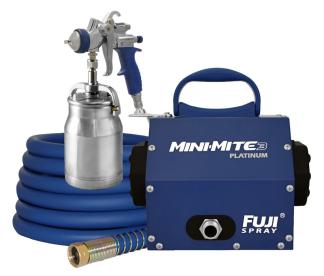

## MINI-MITE PLATINUM™ SERIES

## MINI-MITE 3 PLATINUM<sup>™</sup> - MINI-MITE 4 PLATINUM<sup>™</sup> - MINI-MITE 5 PLATINUM<sup>™</sup>

If you're a cabinetmaker or woodworker looking for the ideal system with enough power and portability for your fine-finishing projects, the Fuji Spray® Mini-Mite PLATINUM<sup>™</sup> Series is a must for your business. From wood to metal, from cabinets to bathtubs to pianos, this spray system has you covered.

## WHAT MAKES THIS SERIES DIFFERENT

- Lightweight and portable
- Powerful and versatile
- Three fan spray patterns
- Quick fan pattern adjustment from circular to wide at your fingertips
- A quieter overall experience
- Perfect for waterborne and solvent-based coatings
- Easy to clean
- 2-year warranty on parts and labor

## **KEY FEATURES**

- Heat Dissipation Chamber™ less heat results in longer motor life for your turbine
- Noise Reduction Covers™ noise buffers
- Non-bleed spray gun choice of 3 different turbine spray guns
- PSI capacity range of 6.5 to 9.5
- U.S. Patented Fan Pattern Control™ unique to Fuji Spray®
- Stainless steel nozzle & needle
- Metal turbine case
- Quick-change filters
- High transfer efficiency